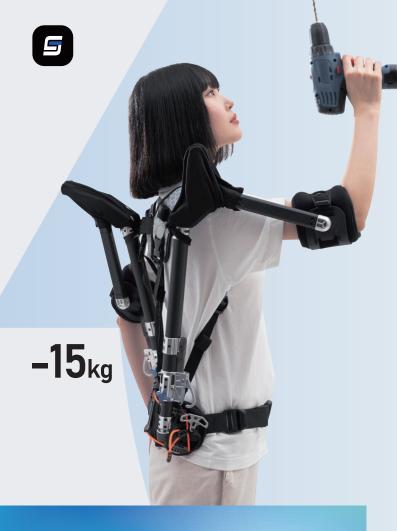

## **Overview**

Passive Elastic Suit-Uplimb is composed of mechanical parts structure independently developed and designed by ULS Robotics, which carries out mechanised booster effect for user's shoulder and arm. The lightweight assistive product reduces the labour burden of factory workers by more than 30%, reduces worker turnover, improves productivity and provides strong protection.

## **SPECIFICATION**

| Applicable height | 160cm~190cm                                          |
|-------------------|------------------------------------------------------|
| Applicable weight | 45~100kg                                             |
| helping effect    | >30%                                                 |
| Product weight    | 2.1 kg                                               |
| Power mode        | Machine power                                        |
| Biggest help      | 15kg (MAX)                                           |
| Temp              | - 20°C~50°C                                          |
| Usage times       | > 2 million times                                    |
| Degree of freedom | 4                                                    |
| Material          | Nylon plastic, aviation aluminum alloy, carbon fiber |