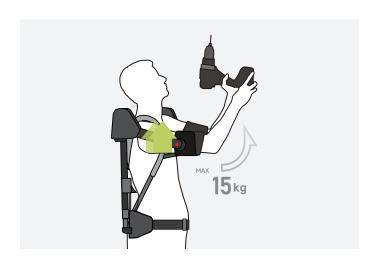

## **SPECIFICATION**

| Applicable height | 160cm~190cm                                          |
|-------------------|------------------------------------------------------|
| Applicable weight | 45~100kg                                             |
| helping effect    | >30%                                                 |
| Product weight    | 2.1 kg                                               |
| Power mode        | Machine power                                        |
| Biggest help      | 15kg (MAX)                                           |
| Temp              | - 20°C~50°C                                          |
| Usage times       | > 2 million times                                    |
| Degree of freedom | 4                                                    |
| Material          | Nylon plastic, aviation aluminum alloy, carbon fiber |